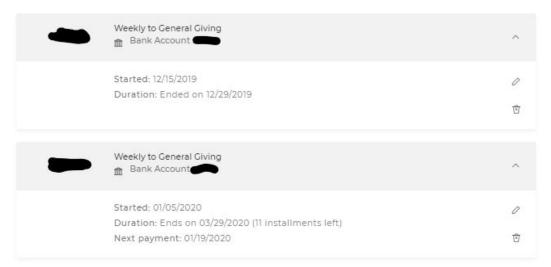

# Scheduled Offerings

 Ability to Edit Payment method or Stop Payment GIVE NOW SCHEDULED HISTORY

#### Scheduled giving and payments

If any recurring payment was selected on a form submission where a convenience fee was accepted or required, a convenience fee will apply in addition to each scheduled amount.