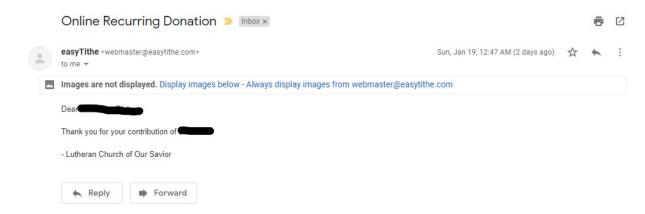

action fee for ACH/eCheck is 0.75% plus a 39 cent transaction fee
- Board of Elders participated in a 2 month pilot

## EasyTithe Home Screen

URL to be available on LCOS website

https://app.easytithe.com/app/giving/lcos cupertino

#### Two Tabs

- Give Now
- Sign In

#### **Fund Options**

- General Giving
- Memorial Fund



GIVE NOW

SIGN IN



SUBMIT!

### One Time Offering

After selecting Fund and filling in the Amount, there are now tab options for:

- Credit Card
- Bank Account



CREDIT CARD

BANK ACCOUNT

### **Credit Card Setup**

### **Credit Card Options**

- Visa
- Discover
- American Express
- MasterCard



SUBMIT!

# Bank Account Setup

### **Account Types**

- Personal Checking
- Personal Savings
- Corporate Checking
- Corporate Savings



SUBMIT!

## Email Confirmations



# Recurring Offering Sign In



SIGN IN

FMAII ADDDESS

GIVE NOW

| PASSW | ORD        |      | Forgot Passwor |
|-------|------------|------|----------------|
|       | SI         | GNIN |                |
| New?  | REGISTER I |      | ACCOUNT >      |
|       |            |      |                |

# Account Registration

GIVE NOW SIGN IN

#### Register for an account

If this is your first time giving online, provide the information below to create your easyTithe account.

In order to register with your phone number, a secure pin must be sent to your device and provided below when prompted.

| RST NAME                                               |              | LAST NAME       |                                 |
|--------------------------------------------------------|------------