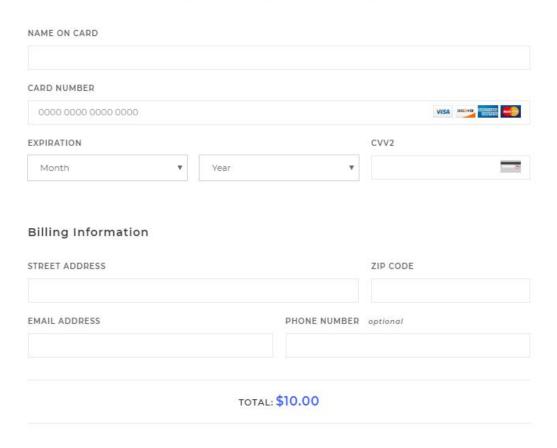

### **Credit Card Setup**

### **Credit Card Options**

- Visa
- Discover
- American Express
- MasterCard

SUBMIT!