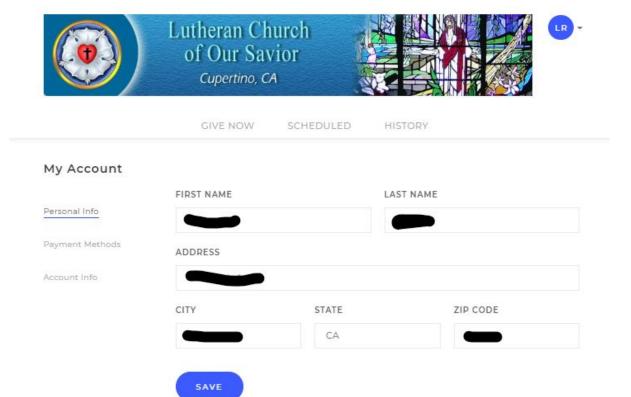

### My Account

- Personal Info
- Payment Methods
  - Edit Default Method
  - Add Payment Method
- Account Info
  - Edit email address
  - Edit phone number
  - Change password