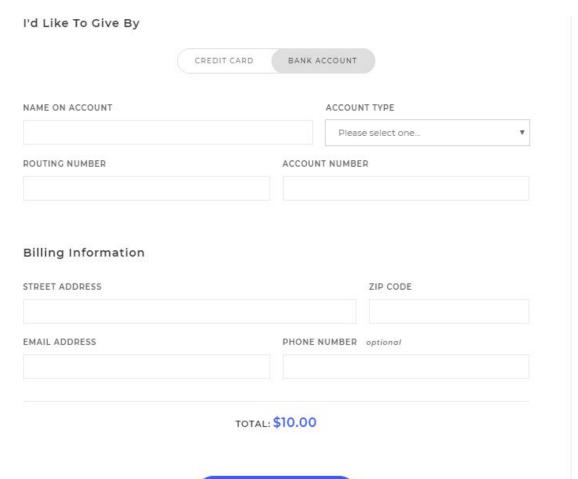

# Bank Account Setup

### **Account Types**

- Personal Checking
- Personal Savings
- Corporate Checking
- Corporate Savings

SUBMIT!