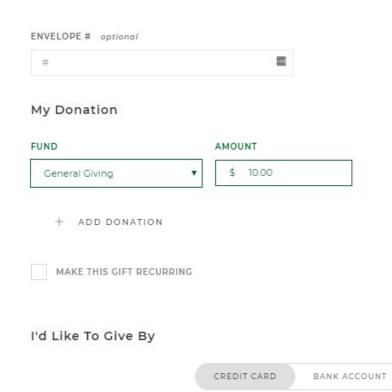

### One Time Offering

After selecting Fund and filling in the Amount, there are now tab options for:

- Credit Card
- Bank Account

CREDIT CARD

BANK ACCOUNT